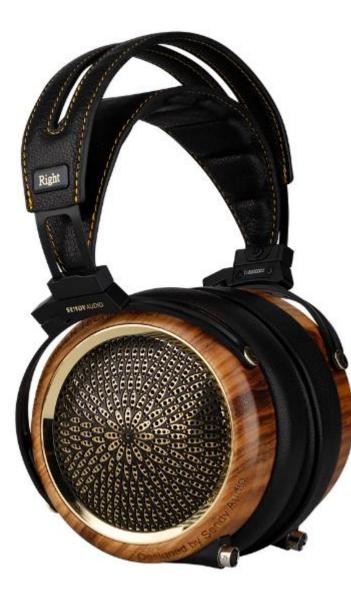

# **Headphone Housing**

The grille on the headphone housing is the design like a peacock spreading the tail, and its looking is very unique. The headphone is named by this special design.

The black and the gold steel grille reflect each other with distinct layers, which can not only show a decorative aesthetic feeling, but also have a good effect of tuning the sound quality with the special arrangement of each hole.

All the gold parts on the headphone housing is 24K gold plated.

The wood headphone housing is made by precise CNC carving, combined with multiple processes such as polishing, painting, natural drying etc.

# **Golden Logo**

The highlight golden brand logo and L/R marking is made by complicated and unique technology, which looks fresh, pleasant and innovative.

8-core 6N OCC braided cable ensure no signal loss during transmission. The connector to the headphone side is mini XLR 4 pin, which makes better balance and consistency for the sound quality.