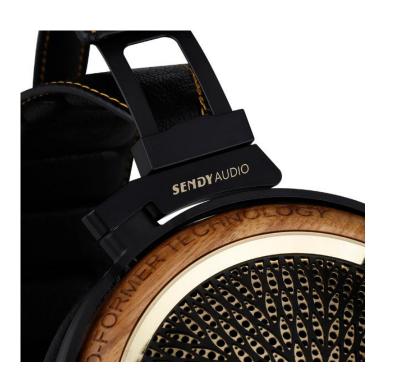

#### **Metal Components**

Bracket and metal parts are made of aviation aluminum material by CNC machining. They are with high strength and durability.

The bracket with window arrangement design is unique and innovative.

# **Golden Logo**

The highlight golden brand logo and L/R marking is made by complicated and unique technology, which looks fresh, pleasant and innovative.

8-core 6N OCC braided cable ensure no signal loss during transmission. The connector to the headphone side is mini XLR 4 pin, which makes better balance and consistency for the sound quality.