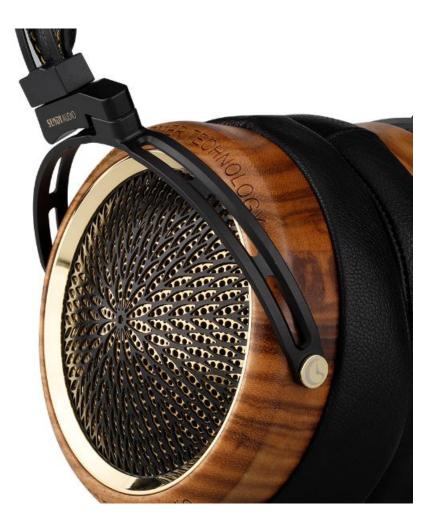

# **Headphone Housing**

The grille on the headphone housing is the design like a peacock spreading the tail, and its looking is very unique. The headphone is named by this special design.

The black and the gold steel grille reflect each other with distinct layers, which can not only show a decorative aesthetic feeling, but also have a good effect of tuning the sound quality with the special arrangement of each hole.

All the gold parts on the headphone housing is 24K gold plated.

The wood headphone housing is made by precise CNC carving, combined with multiple processes such as polishing, painting, natural drying etc.