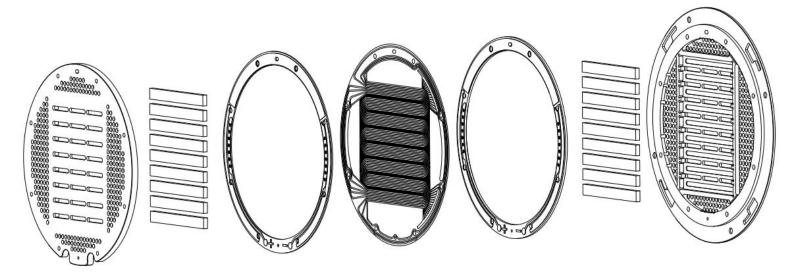

**QUAD-FORMER Technology** 

QUAD-FORMER Technology: the planar magnetic driver is made of double magnets + double sides of coils on diaphragm + double coils on each sides of diaphragm. Double sides of coils means there is coil on each side of diaphragm. Double coils means there are two coils on each side of diaphragm, so there are totally 4 coils on the diaphragm, which makes the diaphragm do the same vibration for the same frequency. Double sides magnet provides the same magnetic power in the field.

Four coils and double sides magnet ensure excellent magnetic energy conversion, small distortion, good consistency and high music reproduction ability, which makes a real feeling of listening music in a living concert.

# Diaphragm

After more than two years of experiments, the composite diaphragm uses the most appropriate thickness and hardness to make the best combination. The high internal damping base material in the composite diaphragm makes natural and warm vocal, as well as solid bass without loss of depth and elasticity. The ultra-thin and high rigidity base material in charge of high frequency can extend the frequency to be 40KHz, making the high frequency bright, transparent, slim and warm, so as to eliminate the feeling of pressure and harshness.

#### **Headphone Driver Housing**

The driver housing is made of aviation aluminum materal with precise CNC machining. The dimension and location for each hole is in high accuracy. Each row of holes are responsible for the uniform distribution of sound in each frequency, which makes sure the diaphragm can do the same vibration for the same frequency. This also ensures the consistency of production and sound quality for each headphone.