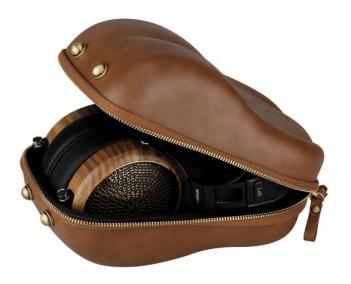

#### Accessory

The carrying bag is made of brown real leather with retro bronze metal accessories, which shows the nobleness