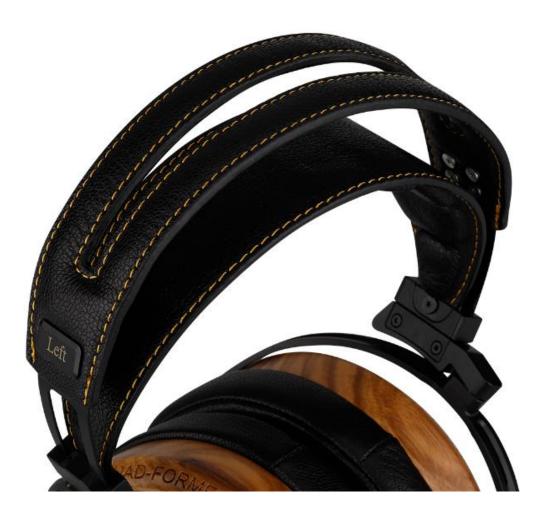

#### Headband

Gold color embroidery thread and soft goatskin combine together to make unique and exquisite design.

The headband is made of goat skin. It is soft and wears comfortable.

The headband design is ergonomic, so there is no fatigue after long time wearing