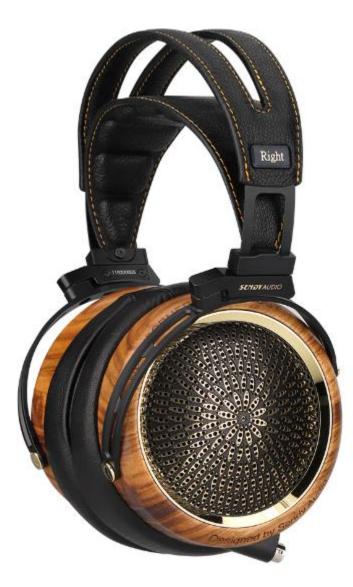

# **Headphone Housing**

The grille on the headphone housing is the design like a peacock spreading the tail, and its looking is very unique. The headphone is named by this special design.

The black and the gold steel grille reflect each other with distinct layers, which can not only show a decorative aesthetic feeling, but also have a good effect of tuning the sound quality with the special arrangement of each hole.

All the gold parts on the headphone housing is 24K gold plated.

The wood headphone housing is made by precise CNC carving, combined with multiple processes such as polishing, painting, natural drying etc.

#### Headband

Gold color embroidery thread and soft goatskin combine together to make unique and exquisite design.

The headband is made of goat skin. It is soft and wears comfortable.

The headband design is ergonomic, so there is no fatigue after long time wearing

# Earpad

The earpad is made of goatskin and memory foam. It wears soft and comfortable.

The ergonomic and special-shaped earpad matches the ears perfect and there is no sound leakage.

L & R marking is distinct and easy to identify.