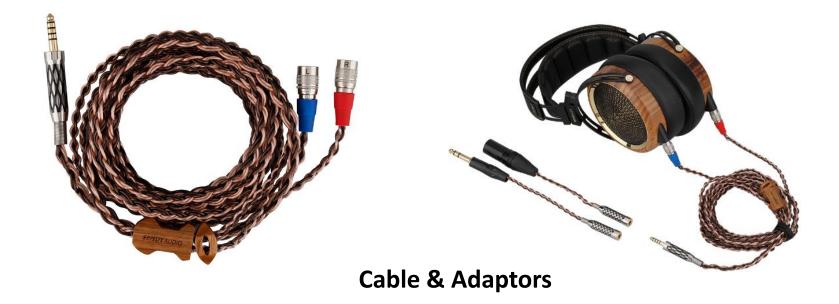

# **Golden Logo**

The highlight golden brand logo and L/R marking is made by complicated and unique technology, which looks fresh, pleasant and innovative.

8-core 6N OCC braided cable ensure no signal loss during transmission. The connector to the headphone side is mini XLR 4 pin, which makes better balance and consistency for the sound quality.

The XLR 4 pin cable is detachable to the headphone side, which is convenient for upgrading cable.

The cable is with slant design on the headphone housing, which is beautiful and ensures that the cable does not fall on the shoulder when wearing the headphone.

The stock cable is with 4.4mm balanced connector. There are adaptors with connectors of 6.35mm and XLR 4 pin in the package, which can cover almost all audio devices.