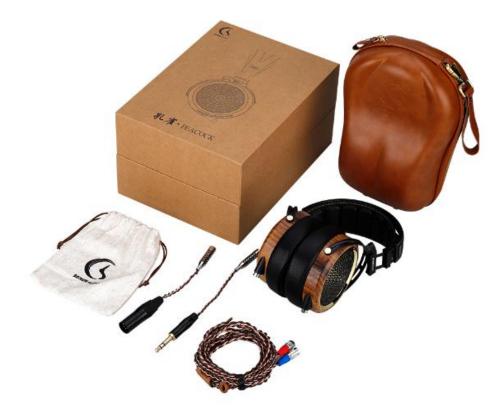

#### Package content

- 1. Peacock headphone: 1pc
- 2. Audio cable: 1pc
- 3. Leather carrying bag: 1pc
- 4. Hemp bag: 1pc
- 5. Adaptor 4.4mm to 6.35mm: 1pc
- 6. Adaptor 4.4mm to XLR 4 pin: 1pc