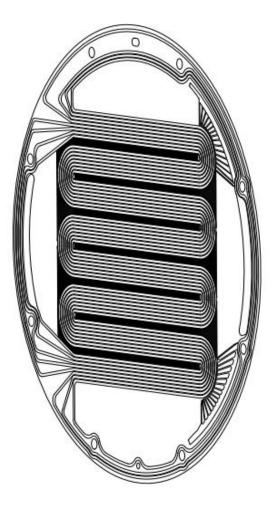

**QUAD-FORMER Technology** 

QUAD-FORMER Technology: the planar magnetic driver is made of double magnets + double sides of coils on diaphragm + double coils on each sides of diaphragm. Double sides of coils means there is coil on each side of diaphragm. Double coils means there are two coils on each side of diaphragm, so there are totally 4 coils on the diaphragm, which makes the diaphragm do the same vibration for the same frequency. Double sides magnet provides the same magnetic power in the field.

Four coils and double sides magnet ensure excellent magnetic energy conversion, small distortion, good consistency and high music reproduction ability, which makes a real feeling of listening music in a living concert.

# Diaphragm

After more than two years of experiments, the composite diaphragm uses the most appropriate thickness and hardness to make the best combination. The high internal damping base material in the composite diaphragm makes natural and warm vocal, as well as solid bass without loss of depth and elasticity. The ultra-thin and high rigidity base material in charge of high frequency can extend the frequency to be 40KHz, making the high frequency bright, transparent, slim and warm, so as to eliminate the feeling of pressure and harshness.