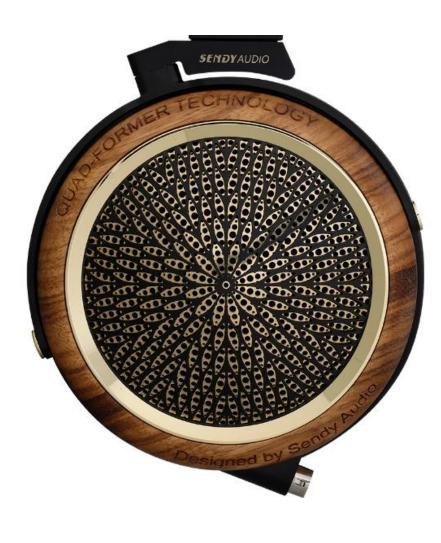

# **Headphone Housing**

The grille on the headphone housing is the design like a peacock spreading the tail, and its looking is very unique. The headphone is named by this special design.

The black and the gold steel grille reflect each other with distinct layers, which can not only show a decorative aesthetic feeling, but also have a good effect of tuning the sound quality with the special arrangement of each hole.

All the gold parts on the headphone housing is 24K gold plated.

The wood headphone housing is made by precise CNC carving, combined with multiple processes such as polishing, painting, natural drying etc.