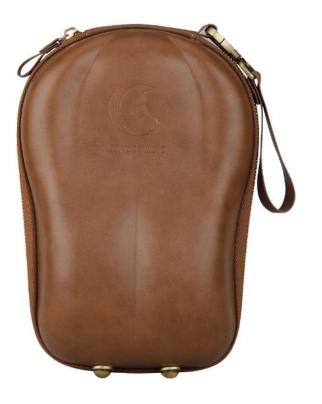

#### Accessory

The carrying bag is made of brown real leather with retro bronze metal accessories, which shows the nobleness