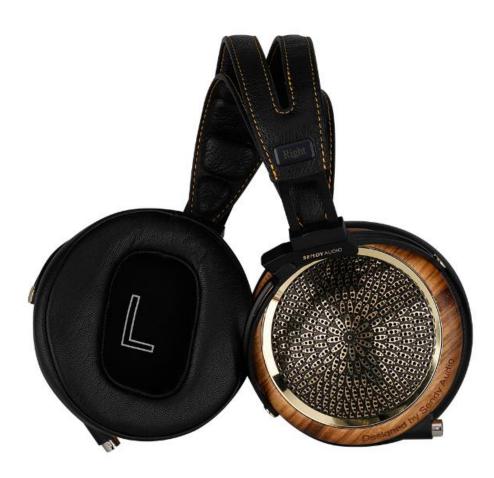

# Earpad

The earpad is made of goatskin and memory foam. It wears soft and comfortable.

The ergonomic and special-shaped earpad matches the ears perfect and there is no sound leakage.

L & R marking is distinct and easy to identify.

The earpads are detachable, which can be replaced easily and conveniently.

# **Headphone Housing**

The grille on the headphone housing is the design like a peacock spreading the tail, and its looking is very unique. The headphone is named by this special design.

The black and the gold steel grille reflect each other with distinct layers, which can not only show a decorative aesthetic feeling, but also have a good effect of tuning the sound quality with the special arrangement of each hole.