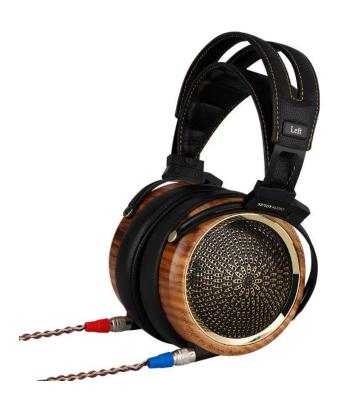

# **Golden Logo**

The highlight golden brand logo and L/R marking is made by complicated and unique technology, which looks fresh, pleasant and innovative.

8-core 6N OCC braided cable ensure no signal loss during transmission. The connector to the headphone side is mini XLR 4 pin, which makes better balance and consistency for the sound quality.

The XLR 4 pin cable is detachable to the headphone side, which is convenient for upgrading cable.

The cable is with slant design on the headphone housing, which is beautiful and ensures that the cable does not fall on the shoulder when wearing the headphone.

The stock cable is with 4.4mm balanced connector. There are adaptors with connectors of 6.35mm and XLR 4 pin in the package, which can cover almost all audio devices.