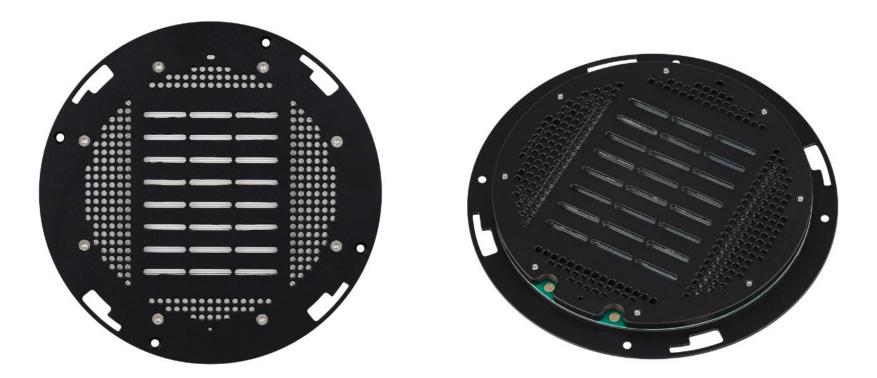

#### **Headphone Driver Housing**

The driver housing is made of aviation aluminum materal with precise CNC machining. The dimension and location for each hole is in high accuracy. Each row of holes are responsible for the uniform distribution of sound in each frequency, which makes sure the diaphragm can do the same vibration for the same frequency. This also ensures the consistency of production and sound quality for each headphone.

#### **Metal Components**

Bracket and metal parts are made of aviation aluminum material by CNC machining. They are with high strength and durability.

The bracket with window arrangement design is unique and innovative.