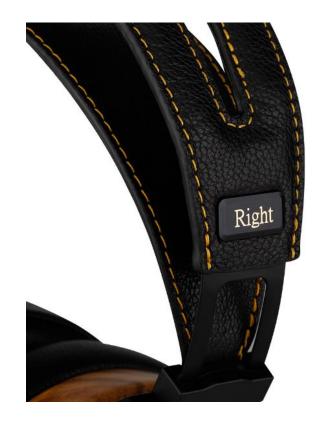

#### Headband

Gold color embroidery thread and soft goatskin combine together to make unique and exquisite design.

The headband is made of goat skin. It is soft and wears comfortable.

The headband design is ergonomic, so there is no fatigue after long time wearing

# Earpad

The earpad is made of goatskin and memory foam. It wears soft and comfortable.

The ergonomic and special-shaped earpad matches the ears perfect and there is no sound leakage.

L & R marking is distinct and easy to identify.